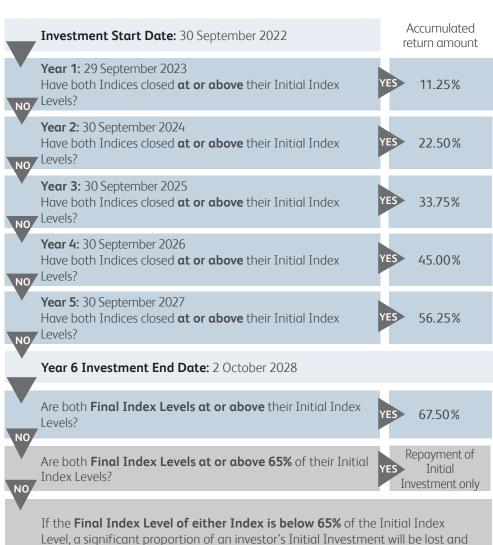

# UK & US Kick-out Plan (MS098)

The Plan provides the potential to receive an accumulated return of 11.25% p.a. depending on the performance of the FTSE 100 Index and the S&P 500 Index.

If, on an Anniversary Date, both the FTSE 100 Index and the S&P 500 Index close **at or above their Initial Index Levels,** the Plan will end and the Initial Investment will be repaid, plus an accumulated return of 11.25% for each year that has elapsed since the Investment Start Date.

If, however, the FTSE 100 Index or the S&P 500 Index close **below their Initial Index Levels** on an Anniversary Date, the Plan will continue to the next Anniversary Date.

Where the Plan has not matured early and runs to the full six year term, investors will lose a significant proportion of their Initial Investment if the Final Index Level of either Index is below 65% of its Initial Index Level on the Investment End Date.

investors will not receive a return from their investment in the Plan.